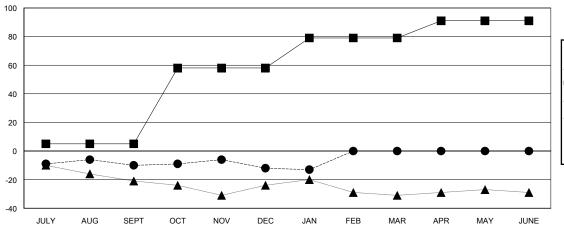

## GOALS AND ACTUAL MEMBERS CUMULATIVE

| <b>-</b> | CURRENT YEAR GOALS FOR NEW |
|----------|----------------------------|
| EMD      | EDC                        |

- CURRENT YEAR ACTUAL MEMBERS

- ▲ - LAST YEAR ACTUAL MEMBERS